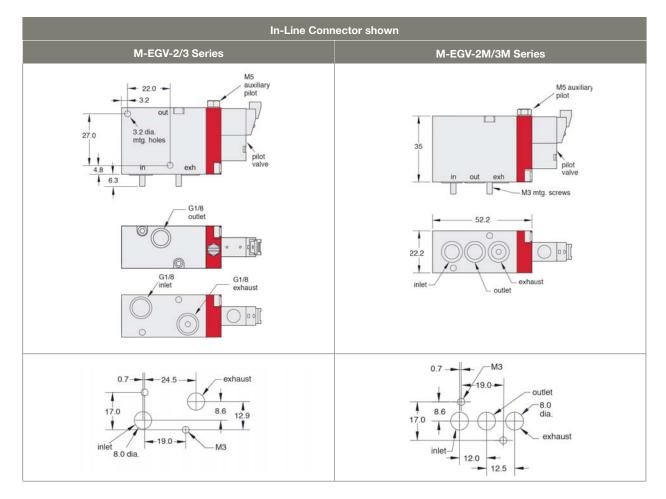

## Mounting Interface

## For Use with G1/8 Ported Valves

Pipe thread manifolds are an economical and efficient choice for grouping pneumatic valves and other components in applications where space is limited. In addition, manifolds help to reduce potential leak points and allow for faster installation with one common air supply and less piping. Clear anodized aluminium.